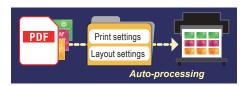

#### Automated layout processing and printing with Multi-page PDF

Prepare an integrated multi-job PDF In addition to " Print settings", "Layout settings" can be also set in the hot folders