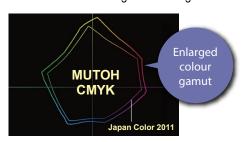

#### **MUTOH CMYK** Wide colour gamut profile

ICC input profile "MUTOH CMYK" maximizes the coverage of colour gamut