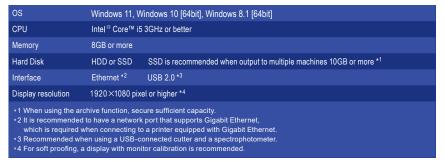

#### Operating environment

The following major models are scheduled to be supported in succession.

Please contact your dealer for the detailed schedule.

| Printer        | XPJ-1641SR Pro, XPJ-1341SR Pro, XPJ-1682SR<br>XPJ-1641SR, XPJ-661UF, XPJ-461UF, VJ-626UF<br>VJ-426UF, VJ-1638UR/UR2, VJ-1638UH/UH2<br>VJ-2638X, VJ-1938X, VJ-1638X, VJ-1324X, VJ-628<br>VJ-628MP, VJ-1627MH, VJ-1628MH |
|----------------|------------------------------------------------------------------------------------------------------------------------------------------------------------------------------------------------------------------------|
| Cutter         | ValueCut II VC2-600, VC2-1300, VC2-1800<br>ValueCut VC-600, VC-1300, VC-1800                                                                                                                                           |
| Supported data | PDF1.7/2.0, PostScript, EPS, TIFF, JPEG                                                                                                                                                                                |