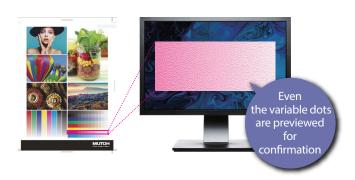

#### **RIP** preview

Preview "the actual printing dots" on screen before printing

#### Soft proof

Simulate "the colour" of the printed image on screen before printing